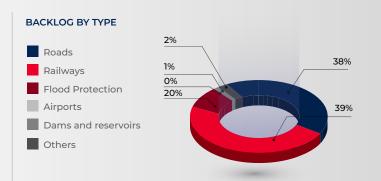

### **CIVIL'S BACKLOG**

 $^{*}$ Other categories, such as skywalk, pipe jacking, water drainage system, etc.