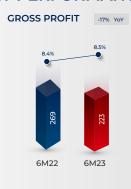

### **CONSOLIDATED KEY PERFORMANCE**

\*The value of Peers came from the average financial information in 2021 from 10 construction companies which are listed in SET.

\*\*10 companies in Peers consisted of ITD, STEC, UNIQ, NWR, CNT, SYNTEC, TTCL, PLE, PREB and RT.

### **REVENUE MIXED AND GP BY SEGMENT**

|                                    | 6M    | 6M23   |       | 6M22   |         | Change (YoY) |  |
|------------------------------------|-------|--------|-------|--------|---------|--------------|--|
| TYPES OF REVENUE                   | МВ    | %      | МВ    | %      | МВ      | %            |  |
| Revenue from construction services | 2,498 | 95.4%  | 3,124 | 97.3%  | (625.3) | -20.0%       |  |
| 2. Sales of construction materials | 93    | 3.6%   | 64    | 2.0%   | 29.1    | 45.4%        |  |
| 3. Rental income                   | 9     | 0.4%   | 8     | 0.2%   | 1.4     | 16.9%        |  |
| 4. Other income                    | 17    | 0.6%   | 15    | 0.5%   | 1.5     | 10.1%        |  |
| TOTAL REVENUE                      | 2,618 | 100.0% | 3,211 | 100.0% | (593.3) | -18.5%       |  |