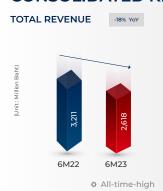

### **CONSOLIDATED KEY PERFORMANCE**

\*The value of Peers came from the average financial information in 2021 from 10 construction companies which are listed in SET.

\*\*10 companies in Peers consisted of ITD, STEC, UNIQ, NWR, CNT, SYNTEC, TTCL, PLE, PREB and RT.

### **REVENUE MIXED AND GP BY SEGMENT**

|                                    | 6M    | 6M23   |       | 6M22   |         | Change (YoY) |  |
|------------------------------------|-------|--------|-------|--------|---------|--------------|--|
| TYPES OF REVENUE                   | МВ    | %      | МВ    | %      | МВ      | %            |  |
| Revenue from construction services | 2,498 | 95.4%  | 3,124 | 97.3%  | (625.3) | -20.0%       |  |
| 2. Sales of construction materials | 93    | 3.6%   | 64    | 2.0%   | 29.1    | 45.4%        |  |
| 3. Rental income                   | 9     | 0.4%   | 8     | 0.2%   | 1.4     | 16.9%        |  |
| 4. Other income                    | 17    | 0.6%   | 15    | 0.5%   | 1.5     | 10.1%        |  |
| TOTAL REVENUE                      | 2,618 | 100.0% | 3,211 | 100.0% | (593.3) | -18.5%       |  |