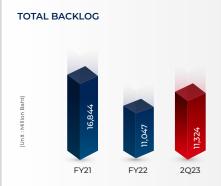

### **CIVIL'S BACKLOG**

 $^{*}$ Other categories, such as skywalk, pipe jacking, water drainage system, etc.