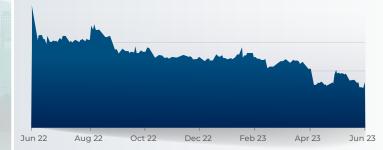

# STOCKS INFORMATION

**SET SYMBOL: CIVIL** 

| Last Price: 2.22 THB. as of 30 Jun 2023 | 52-week High/low: <b>3.92 / 2.04 THB.</b> | Market Cap:<br>1,554 MB. |
|-----------------------------------------|-------------------------------------------|--------------------------|
| Free Float: 30.41% as of 13 Mar 2023    | Paid-up Capital: <b>700 MB.</b>           | Par Value:<br>1.00 THB.  |