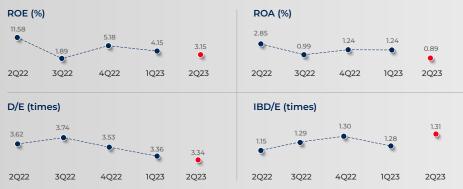

MATION



**SET SYMBOL: CIVIL** 

| Last Price: 2.22 THB. as of 30 Jun 2023 | 52-week High/low: <b>3.92 / 2.04 THB.</b> | Market Cap:<br>1,554 MB. |
|-----------------------------------------|-------------------------------------------|--------------------------|
| Free Float: 30.41% as of 13 Mar 2023    | Paid-up Capital: <b>700 MB.</b>           | Par Value:<br>1.00 THB.  |



### **CONSOLIDATED KEY PERFORMANCE**







\*The value of Peers came from the average financial information in 2021 from 10 construction companies which are listed in SET.

\*\*10 companies in Peers consisted of ITD, STEC, UNIQ, NWR, CNT, SYNTEC, TTCL, PLE, PREB and RT.

### **CIVIL'S BACKLOG**





 $^{*}$ Other categories, such as skywalk, pipe jacking, water drainage system, etc.

### **KEY FINANCIAL RATIOS**



### **REVENUE MIXED AND GP BY SEGMENT**

|                                    | 6M    | 6M23   |       | 6M22   |         | Change (YoY) |  |
|------------------------------------|-------|--------|-------|--------|---------|--------------|--|
| TYPES OF REVENUE                   | МВ    | %      | МВ    | %      | МВ      | %            |  |
| Revenue from construction services | 2,498 | 95.4%  | 3,124 | 97.3%  | (625.3) | -20.0%       |  |
| 2. Sales of construction materials | 93    | 3.6%   | 64    | 2.0%   | 29.1    | 45.4%        |  |
| 3. Rental income                   | 9     | 0.4%   | 8     | 0.2%   | 1.4     | 16.9%        |  |
| 4. Other income                    | 17    | 0.6%   | 15    | 0.5%   | 1.5     | 10.1%        |  |
| TOTAL REVENUE                      | 2,618 | 100