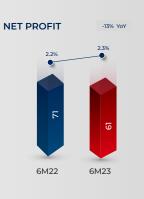

### **CONSOLIDATED KEY PERFORMANCE**

\*The value of Peers came from the average financial information in 2021 from 10 construction companies which are listed in SET.

\*\*10 companies in Peers consisted of ITD, STEC, UNIQ, NWR, CNT, SYNTEC, TTCL, PLE, PREB and RT.