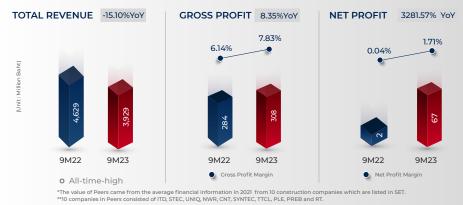

#### CONSOLIDATED KEY PERFORMANCE

## **REVENUE MIXED AND GP BY SEGMENT**

|                                       | 9M23  |         | 9M22  |         | Change (YoY) |         |
|---------------------------------------|-------|---------|-------|---------|--------------|---------|
| TYPES OF REVENUE                      | МВ    | %       | МВ    | %       | МВ           | %       |
| 1. Revenue from construction services | 3,745 | 95.32%  | 4,489 | 96.98%  | (744)        | -16.57% |
| 2. Sales of construction materials    | 136   | 3.46%   | 102   | 2.20%   | 34           | 33.33%  |
| 3. Rental income                      | 15    | 0.38%   | 12    | 0.26%   | 3            | 25.00%  |
| 4. Other income                       | 33    | 0.84%   | 26    | 0.56%   | 7            | 26.92%  |
| TOTAL REVENUE                         | 3,929 | 100.00% | 4,629 | 100.00% | (700)        | -15.12% |