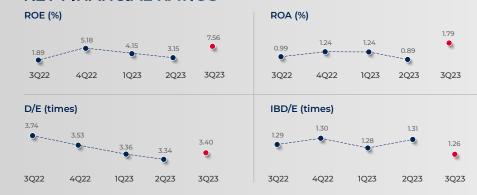

4 MAIN REVENUE STREAMS



#### **REAL ESTATE SERVICE AND EQUIPMENT &** MACHINERY RENTAL



CONCESSION AND TRADING OF LIMESTONE



# **STOCKS INFORMATION**



#### SET SYMBOL: CIVIL

| Last Price:                                | 52-week High/low:                  | Market Cap:             |
|--------------------------------------------|------------------------------------|-------------------------|
| <b>2.50THB.</b>                            | 3.28 / 1.98 THB.                   | 1,750 MB.               |
| as of 30 Sep 2023                          | as of 22 Nov 2023                  | as of 30 Sep 2023       |
| Free Float:<br>30.41%<br>as of 13 Mar 2023 | Paid-up Capital:<br><b>700 MB.</b> | Par Value:<br>1.00 THB. |



#### CONSOLIDATED KEY PERFORMANCE



# **KEY FINANCIAL RATIOS**



# CIVIL'S BACKLOG (INCLUDE VAT)



Million

#### BACKLOG BY TYPE 3.69% Roads 34.58% 3.71% Drainage system 0.15% Railways 27.18% Airports 30.70% Dams and reservoirs Others

\*Other categories, such as skywalk, pipe jacking, water drainage system, etc.

## **REVENUE MIXED AND GP BY SEGMENT**

|                                       | 9M23  |         | 9M22  |         | Change (YoY) |         |
|---------------------------------------|-------|---------|-------|---------|--------------|---------|
| TYPES OF REVENUE                      | МВ    | %       | МВ    | %       | МВ           | %       |
| 1. Revenue from construction services | 3,745 | 95.32%  | 4,489 | 96.98%  | (744)        | -16.57% |
| 2. Sales of construction materials    | 136   | 3.46%   | 102   | 2.20%   | 34           | 3