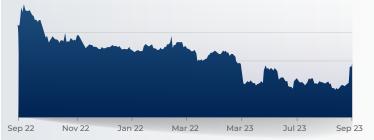

# **STOCKS INFORMATION**

#### SET SYMBOL: CIVIL

| Last Price:                                | 52-week High/low:                  | Market Cap:             |
|--------------------------------------------|------------------------------------|-------------------------|
| <b>2.50THB.</b>                            | 3.28 / 1.98 THB.                   | 1,750 MB.               |
| as of 30 Sep 2023                          | as of 22 Nov 2023                  | as of 30 Sep 2023       |
| Free Float:<br>30.41%<br>as of 13 Mar 2023 | Paid-up Capital:<br><b>700 MB.</b> | Par Value:<br>1.00 THB. |