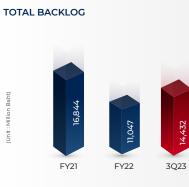

# CIVIL'S BACKLOG (INCLUDE VAT)

Million

#### BACKLOG BY TYPE 3.69% Roads 34.58% 3.71% Drainage system 0.15% Railways 27.18% Airports 30.70% Dams and reservoirs Others

\*Other categories, such as skywalk, pipe jacking, water drainage system, etc.